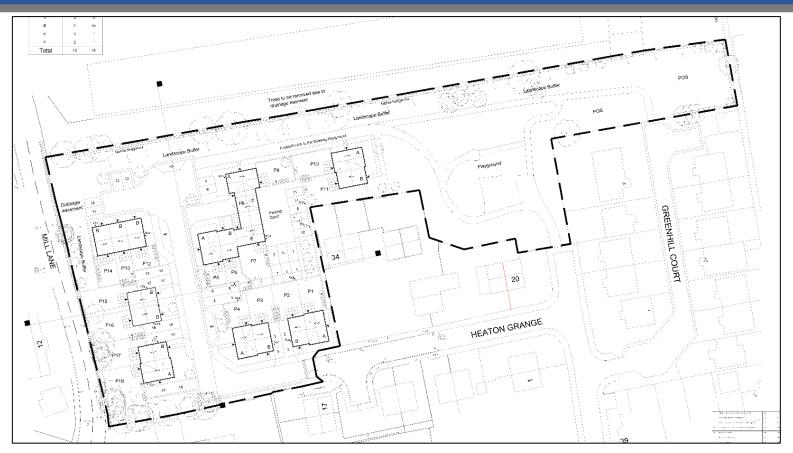

### Approximately 2.09 acres (0.85 Hectares)

- Popular residential location of Hanging Heaton, Batley, West Yorkshire
- Outline planning approved for 18no. dwellings comprising a mix of 2 & 3 bedroom terraced and semi-detached houses
- Excellent access to J40 M1 & J27/28 M62, great public transport links and well-regarded local schooling and amenities

### Description

Land off Heaton Grange is a prime development opportunity with outline planning approved for 18no. dwellings, comprising 11no. 2 Bed dwellings and 7no. 3 Bed dwellings.

The surrounding area is a mix of Residential, Commercial, Industrial and Greenbelt open Countryside.