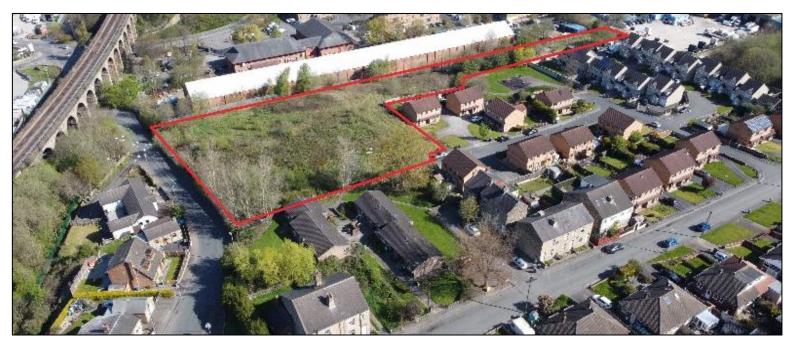

### Site

The extent of the site is shown edged in red, for identification purposes only. Buyer to make their own enquiries as to the boundaries and their features.

### Location

Positioned in the highly popular residential location of Hanging Heaton, Batley to the East of Mill Lane and accessed off Bromley Road / Heaton Grange.

The site is handily situated for access to J27/28 M62 and J40 M1 as well as providing easy access to the A652 Bradford Road.