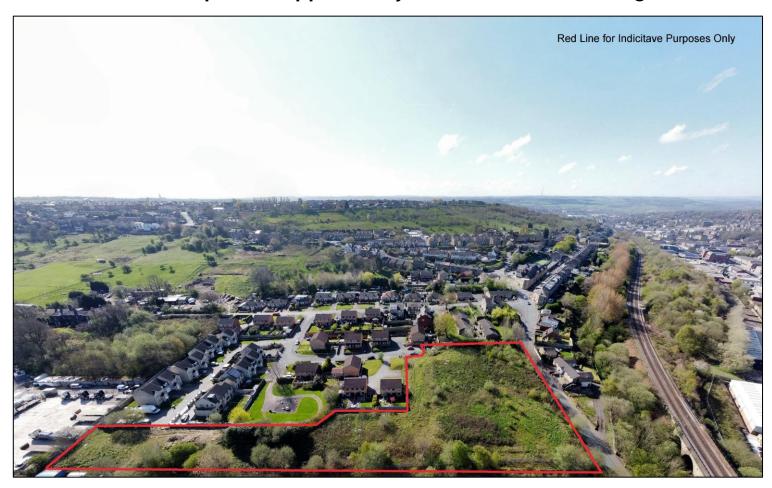

### Site

The extent of the site is shown edged in red, for identification purposes only. Buyer to make their own enquiries as to the boundaries and their features.

### Location

Positioned in the highly popular residential location of Hanging Heaton, Batley to the East of Mill Lane and accessed off Bromley Road / Heaton Grange.

The site is handily situated for access to J27/28 M62 and J40 M1 as well as providing easy access to the A652 Bradford Road.

### Description

Land off Heaton Grange is a prime development opportunity with outline planning approved for 18no. dwellings, comprising 11no. 2 Bed dwellings and 7no. 3 Bed dwellings.

The surrounding area is a mix of Residential, Commercial, Industrial and Greenbelt open Countryside.