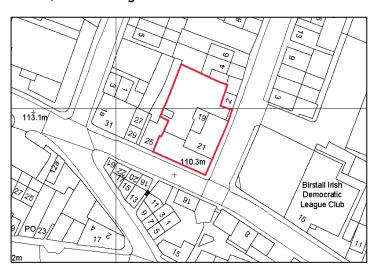

#### Location

21 – 23 High Street is located just off Birstall town centre, benefiting from a self contained compound / yard extending to 0.16 acres. The Premises lie a stones throw away from the prominent main road intersection of Huddersfield / Gelderd Road (A62) and Leeds Road (A643) and the well known 6 Lanes End junction. The Gildersome Interchange junctions for the M62 and M621 are approximately 1.5 miles distant.