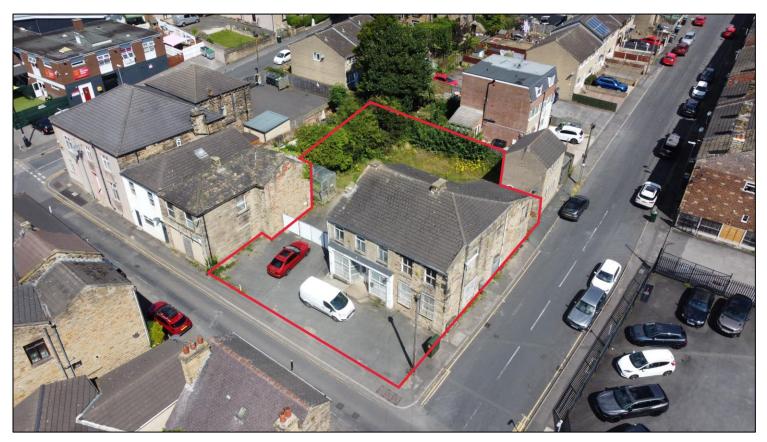

## Detached Former Plant Hire Depot with Substantial Secure Compound

3,614 ft<sup>2</sup> (335.75 m<sup>2</sup>)

Rent: £14,500 plus VAT per annum exclusive

- Affordable Trade Counter / Showroom / Workshop Accommodation
- Situated on a 0.16 acre self-contained site with ample parking
- Suitable for a variety of uses (Subject to Planning)
- EPC Rating E (107)

#### Location

21 – 23 High Street is located just off Birstall town centre, benefiting from a self contained compound / yard extending to 0.16 acres. The Premises lie a stones throw away from the prominent main road intersection of Huddersfield / Gelderd Road (A62) and Leeds Road (A643) and the well known 6 Lanes End junction. The Gildersome Interchange junctions for the M62 and M621 are approximately 1.5 miles distant.

#### **Description**

The premises comprise a two storey detached property comprising workshop, showroom, office, internal storage and external storage compound accommodation.

Multiple light refurbishment options are available depending on the terms agreed as part of an overall deal.