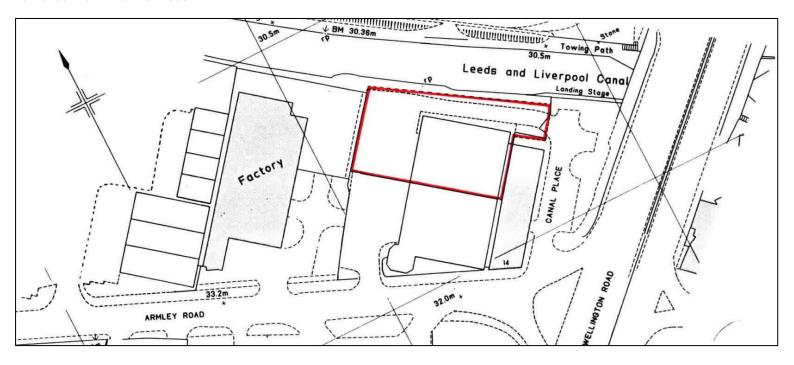

Access to the property is derived via Canal Place from Armley Road leading into a self-contained, enclosed car park.