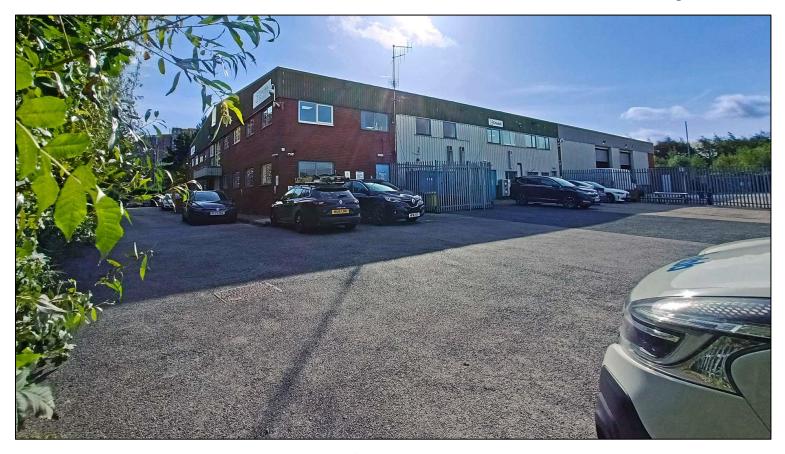

Access to the property is derived via Canal Place from Armley Road leading into a self-contained, enclosed car park.

## Description

The premises comprise a semi-detached steel portal frame, clear span industrial unit with circa 6m eaves, which has three mezzanine structures installed internally providing good quality office accommodation. These mezzanines can be removed to provide a clear span, full height industrial unit with the original block-built offices / welfare facilities to remain.