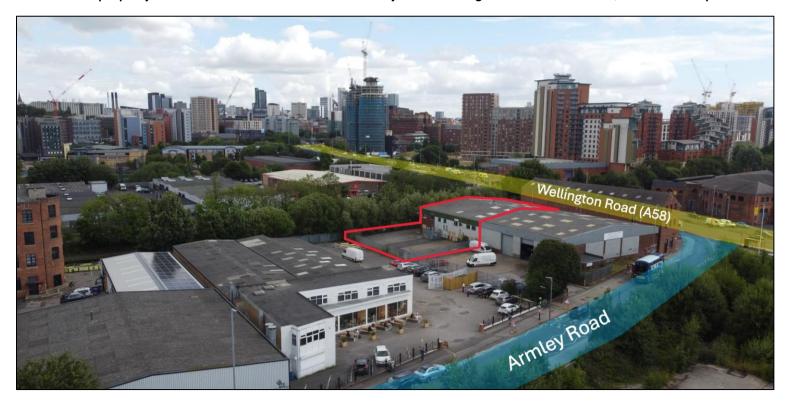

### Location

5 Canal Place is located at the South Eastern end of Armley Road at its junction with the A58 (Wellington Road), one of the primary arterial routes to the Western side of the city with good access to Junction 2 of the M621 motorway to the South.