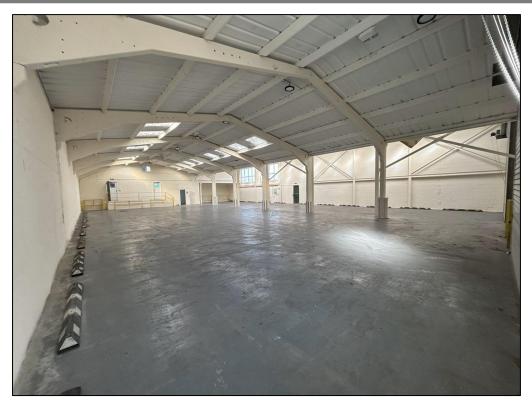

## **Description**

Unit 3 has the potential to suit a variety of uses (subject to planning) including trade counter, general industrial, storage and distribution or quasi storage uses.

The property comprises an industrial / warehouse building including interlinked two storey offices to the front (fronting Wakefield Road). Internally, the warehouse comprises a concrete portal framed building in two bays, with kitchen / canteen and ground floor toilet facilities. To the first floor sits the open planned office accommodation and segregated Managerial office / board room.

### Accommodation

Measured on a Gross Internal Floor Area basis, the Premises extends to 6,791 ft<sup>2</sup> (630.91 m<sup>2</sup>) and comprises:

| Description                          | ft <sup>2</sup> | m²     |
|--------------------------------------|-----------------|--------|
| Warehouse / Workshop                 | 5,431           | 504.56 |
| Ground Floor Offices / Kitchen / WCs | 693             | 64.38  |
| First Floor Offices                  | 667             | 61.97  |