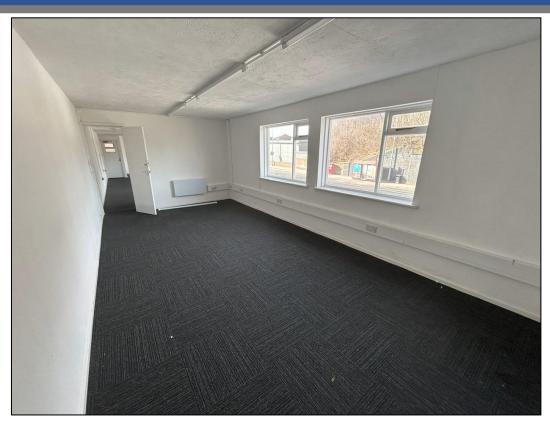

## **Description**

Unit 3 has the potential to suit a variety of uses (subject to planning) including trade counter, general industrial, storage and distribution or quasi storage uses.

The property comprises an industrial / warehouse building including interlinked two storey offices to the front (fronting Wakefield Road). Internally, the warehouse comprises a concrete portal framed building in two bays, with kitchen / canteen and ground floor toilet facilities. To the first floor sits the open planned office accommodation and segregated Managerial office / board room.

### Accommodation

Measured on a Gross Internal Floor Area basis, the Premises extends to 6,791 ft<sup>2</sup> (630.91 m<sup>2</sup>) and comprises:

| Description                          | ft <sup>2</sup> | m²     |
|--------------------------------------|-----------------|--------|
| Warehouse / Workshop                 | 5,431           | 504.56 |
| Ground Floor Offices / Kitchen / WCs | 693             | 64.38  |
| First Floor Offices                  | 667             | 61.97  |