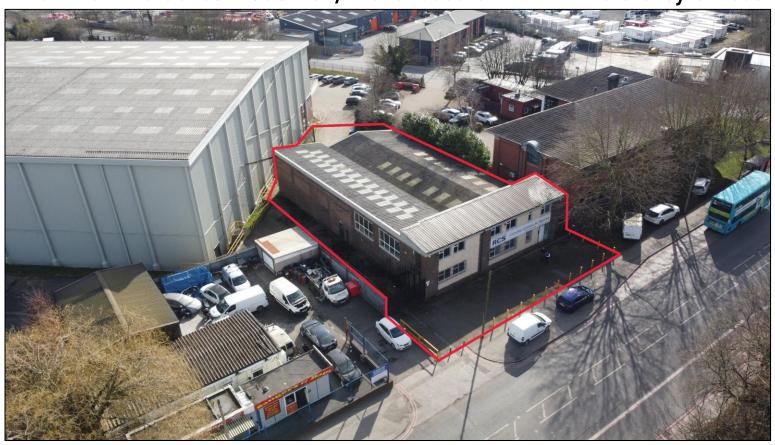

# OLE Wharfedale Property

Unit 3 Stourton Business Park, Wakefield Road, Stourton, Leeds LS10 1DS

Prominent Detached Industrial / Warehouse Unit with Two Storey Offices

6,791ft<sup>2</sup> (630.91 m<sup>2</sup>)

This detached property is accessed directly off Wakefield Road (A639), and also benefits from a secondary rear access from Queen Street, leading into the dedicated yard area accessed through a gated, barriered and managed Industrial Estate.

## **Description**

Unit 3 has the potential to suit a variety of uses (subject to planning) including trade counter, general industrial, storage and distribution or quasi storage uses.

The property comprises an industrial / warehouse building including interlinked two storey offices to the front (fronting Wakefield Road). Internally, the warehouse comprises a concrete portal framed building in two bays, with kitchen / canteen and ground floor toilet facilities. To the first floor sits the open planned office accommodation and segregated Managerial office / board room.

The premises also benefit from a front forecourt / car parking area and rear yard / loading provisions via two electrically operated, insulated roller doors.