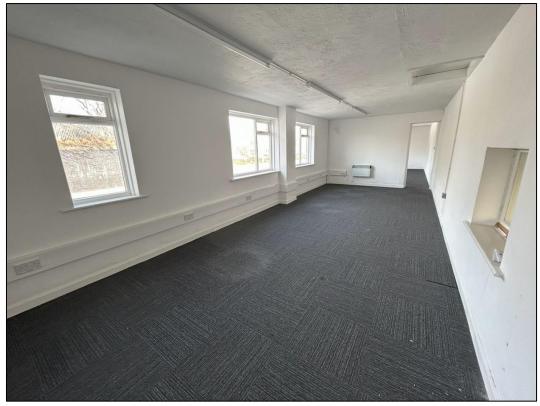

## **Description**

Unit 3 has the potential to suit a variety of uses (subject to planning) including trade counter, general industrial, storage and distribution or quasi storage uses.

The property comprises an industrial / warehouse building including interlinked two storey offices to the front (fronting Wakefield Road). Internally, the warehouse comprises a concrete portal framed building in two bays, with kitchen / canteen and ground floor toilet facilities. To the first floor sits the open planned office accommodation and segregated Managerial office / board room.

### Accommodation

Measured on a Gross Internal Floor Area basis, the Premises extends to 6,791 ft<sup>2</sup> (630.91 m<sup>2</sup>) and comprises:

| Description                          | ft <sup>2</sup> | m²     |
|--------------------------------------|-----------------|--------|
| Warehouse / Workshop                 | 5,431           | 504.56 |
| Ground Floor Offices / Kitchen / WCs | 693             | 64.38  |
| First Floor Offices                  | 667             | 61.97  |