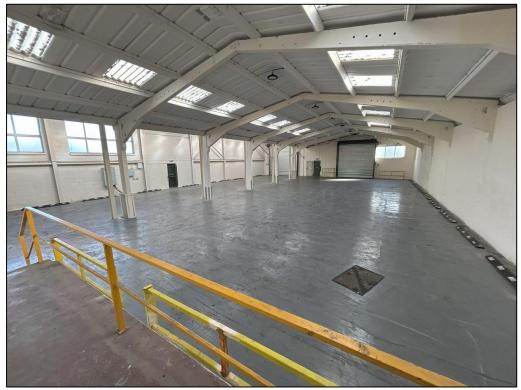

## **Description**

Unit 3 has the potential to suit a variety of uses (subject to planning) including trade counter, general industrial, storage and distribution or quasi storage uses.

The property comprises an industrial / warehouse building including interlinked two storey offices to the front (fronting Wakefield Road). Internally, the warehouse comprises a concrete portal framed building in two bays, with kitchen / canteen and ground floor toilet facilities. To the first floor sits the open planned office accommodation and segregated Managerial office / board room.

The premises also benefit from a front forecourt / car parking area and rear yard / loading provisions via two electrically operated, insulated roller doors.

### Accommodation

Measured on a Gross Internal Floor Area basis, the Premises extends to 6,791 ft<sup>2</sup> (630.91 m<sup>2</sup>) and comprises:

| Description                          | ft <sup>2</sup> | m²     |
|--------------------------------------|-----------------|--------|
| Warehouse / Workshop                 | 5,431           | 504.56 |
| Ground Floor Offices / Kitchen / WCs | 693             | 64.38  |
| First Floor Offices                  | 667             | 61.97  |